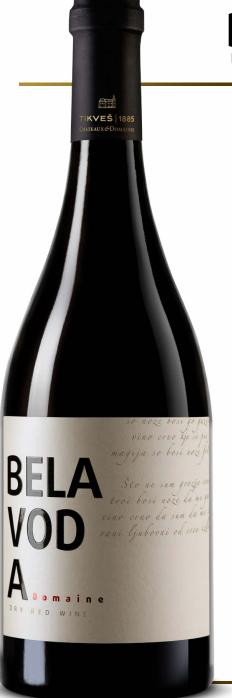

# BELA VODA | Red 2019

Powerful and layered red cuvée, made from two related and distinctive grape varieties for the southern part of the Western Balkans, Vranec and Plavec. A traditional blend, offering a solid oeno gastronomic identity of people who created it centuries ago.

Variety: Vranec 70 % Plavec 30 %

**Alc:** 15.5%

Total acid: 5.25 g/l

**Ph:** 3.67 **Sugar:** 2.7 g/l

**Annual production: 15,200 L** 