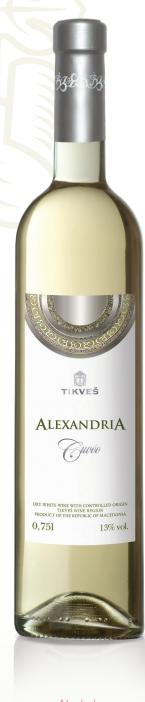

# Alexandria Cuvée White

# 2016

# Variety

20% Riesling & 75% Chardonnay & 5% Temjanika

#### Color

Gold-yellow