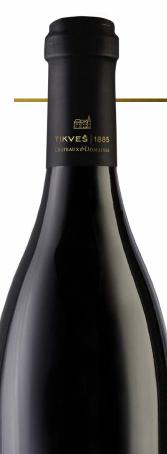

# Babuna red 2021

M

GR

Voda

Variety: 45% Plavec, 45% Vranec, 10% Shiraz Alc: 14.5% Total acid: 5 g/l **Ph:** 3.6 **Sugar:** 3.2 g/l Annual production: 10.500 l