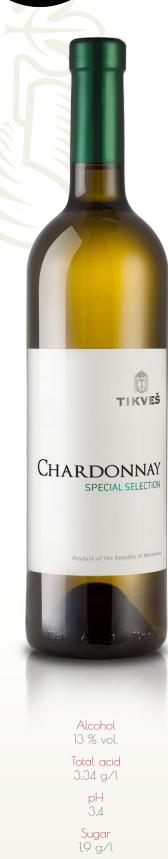

# Chardonnay Special Selection 2015

# Variety

100% Chardonnay

#### Color

Intense and limpid golden yellow colour